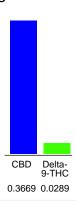

#### Cannabinoid Profile

#### Cannabinoid Profile by HPLC

0.03%

Delta-9-THC

0.37%

**CBD** 

| Cannabinoid                  | % wt   | mg/unit |
|------------------------------|--------|---------|
| CBD                          | 0.3669 | 23.22   |
| Delta-9-THC                  | 0.0289 | 1.829   |
| Total Cannabinoids           | 0.40   | 25.1    |
| Calculated Delta-9-THC Yield | 0.03   | 1.83    |
| Calculated CBD Yield         | 0.37   | 23.22   |